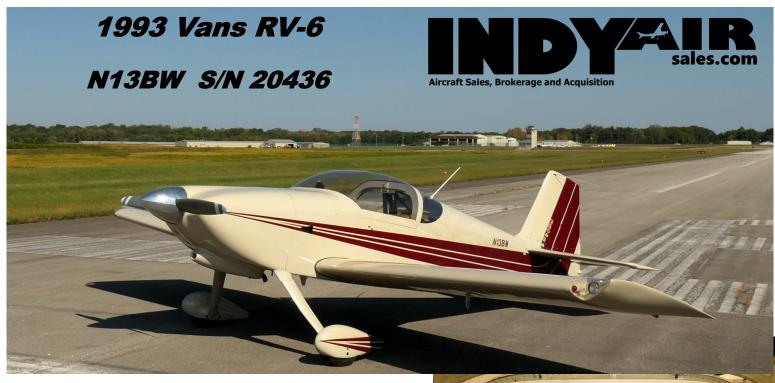

Total Time Since New
Engine Hours Since New
Condition Inspection Due

1020 1020 September, 2025

## Equipment

Venier Throttle control
CHT gauge

Super sharp RV-6. Only 1020 hours. One builder one owner since new. Built with a factory new engine. Comes with fresh inspection. A ready to go RV6 for only \$63,750!!!