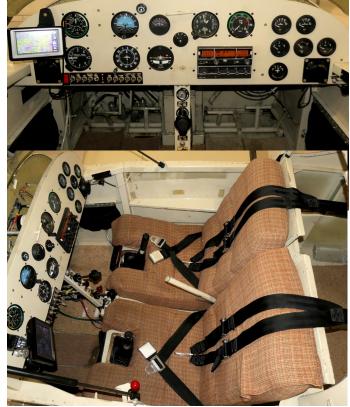

## Avionics

King KX125 Com King KT76A Transponder Garmin Aera 500 GPS

## Equipment

Venier Throttle control
CHT gauge

Super sharp RV-6. Only 1020 hours. One builder one owner since new. Built with a factory new engine. Comes with fresh inspection. A ready to go RV6 for only \$63,750!!!